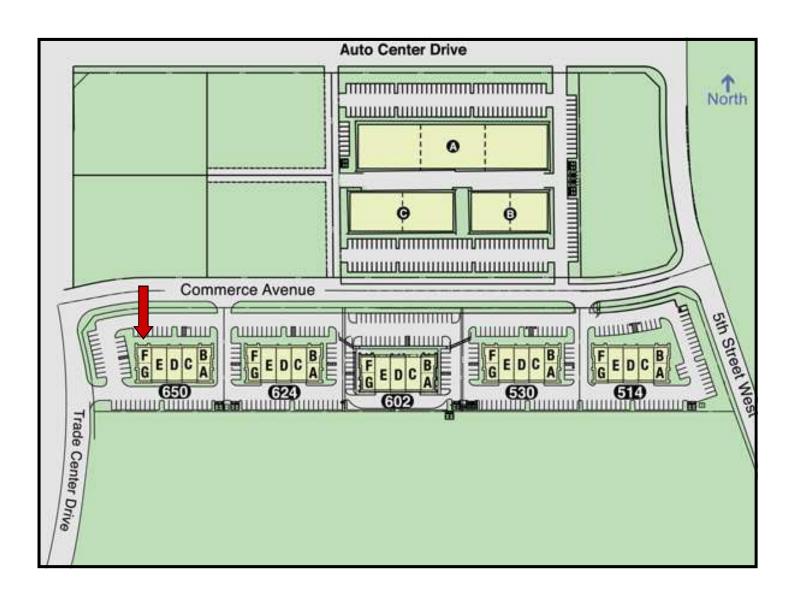

# PROPERTY SITE PLAN

890 HAMPSHIRE ROAD
SUITE A
WESTLAKE VILLAGE, CA
91362

TEL: 805-371-4422 FAX: 805-371-4122

CONTACT:

### **VENTURE COMMERCE CENTER**