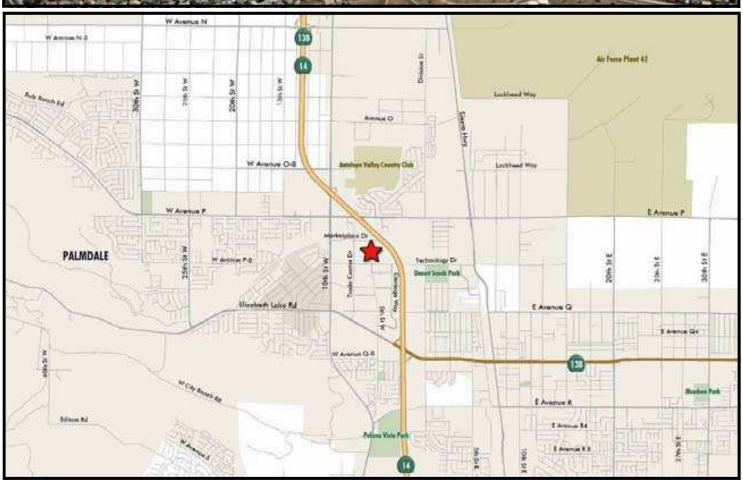

371-4422 FAX: 805-371-4122

**CONTACT:** 

WWW.MARTINPROP.COM ROB@MARTINPROP.COM



- Ideally Located within Palmdale's prime business district including the Antelope Valley Mall, 2 million square feet of additional retail, Palmdale Regional Medical Center, Auto Mall, hotels, restaurants and a proposed Palmdale Conference Center
  - Over 1000 hotel rooms and over 100 restaurants
- Specific plan zoning creates a quality mixed use environment
- Foreign Trade Zone designation offers international traders, large and small significant advantages
  - Enterprise Zone benefits www.caez.org
  - Close proximity to ports of Long Beach and Los Angeles
- Skilled and educated workforce comprising over 50,000 people
  - Cooperative local government

PROPERTY LOCATION

TO STATE OF THE PROPERTY LOCATIO





# PROPERTY SITE PLAN





890 HAMPSHIRE ROAD
SUITE A
WESTLAKE VILLAGE, CA
91362

TEL: 805-371-4422 FAX: 805-371-4122

CONTACT:

# PROPERTY PHOTOGRAPHS



### **VENTURE COMMERCE CENTER**



# **SAMPLE FLOOR PLANS - Property F**