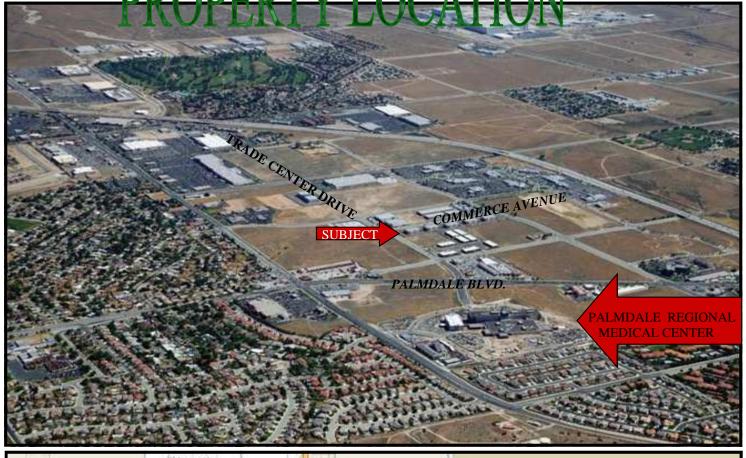

5-371-4422 FAX: 805-371-4122

**CONTACT:** 

WWW.MARTINPROP.COM ROB@MARTINPROP.COM



- Ideally Located within Palmdale's prime business district including the Antelope Valley Mall, 2 million square feet of additional retail, Palmdale Regional Medical Center, Auto Mall, hotels, restaurants and a proposed Palmdale Conference Center
  - Over 1000 hotel rooms and over 100 restaurants
- Specific plan zoning creates a quality mixed use environment
- Foreign Trade Zone designation offers international traders, large and small significant advantages
  - Enterprise Zone benefits www.caez.org
  - Close proximity to ports of Long Beach and Los Angeles
- Skilled and educated workforce comprising over 50,000 people
  - Cooperative local government

PROPERTY LOCATION

TO STATE OF THE PROPERTY LOCATIO





# PROPERTY SITE PLAN





890 HAMPSHIRE ROAD
SUITE A
WESTLAKE VILLAGE, CA
91362

TEL: 805-371-4422 FAX: 805-371-4122

CONTACT:

# PROPERTY PHOTOGRAPHS



### **VENTURE COMMERCE CENTER**



# **SAMPLE FLOOR PLANS - Property F**